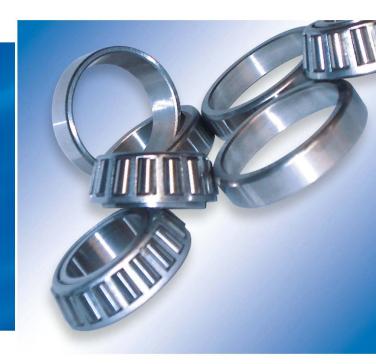

### : Tapered Roller Bearings:

AST now offers a full range of High Quality Tapered Roller Bearings, which compliment its already extensive product offering. These Tapered Roller Bearings meet the tough demands of industrial applications that require heavy duty bearings. We offer a variety of configurations such as single-row, double-row and four-row Tapered Roller Bearings.

#### Tapered Roller Bearings

are used for heavy-duty, moderate speed applications. Most standard industrial sizes are available in inch and metric. Custom sizes are also available upon special request.