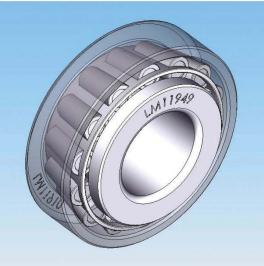

### : Tapered Roller Bearings:

AST now offers a full range of High Quality Tapered Roller Bearings, which compliment its already extensive product offering. These Tapered Roller Bearings meet the tough demands of industrial applications that require heavy duty bearings. We offer a variety of configurations such as single-row, double-row and four-row Tapered Roller Bearings.

#### Tapered Roller Bearings

are used for heavy-duty, moderate speed applications. Most standard industrial sizes are available in inch and metric. Custom sizes are also available upon special request.