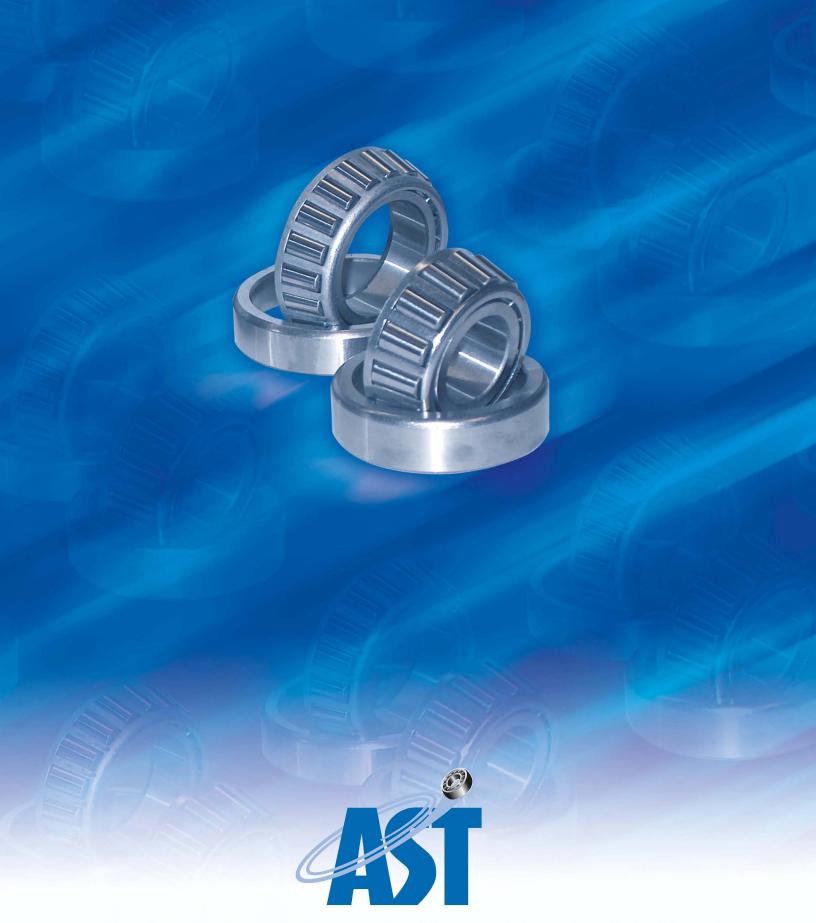

# :: Tapered Roller Bearings::

Reducing Friction To Keep You In Motion!

### : Tapered Roller Bearings:

AST now offers a full range of High Quality Tapered Roller Bearings, which compliment its already extensive product offering. These Tapered Roller Bearings meet the tough demands of industrial applications that require heavy duty bearings. We offer a variety of configurations such as single-row, double-row and four-row Tapered Roller Bearings.

#### Tapered Roller Bearings

are used for heavy-duty, moderate speed applications. Most standard industrial sizes are available in inch and metric. Custom sizes are also available upon special request.