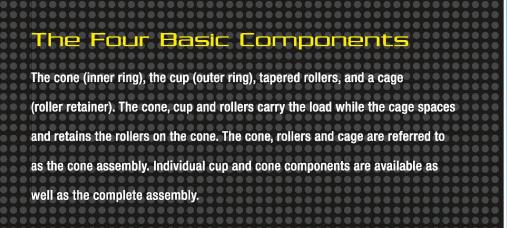

### : Tapered Roller Bearings:

AST now offers a full range of High Quality Tapered Roller Bearings, which compliment its already extensive product offering. These Tapered Roller Bearings meet the tough demands of industrial applications that require heavy duty bearings. We offer a variety of configurations such as single-row, double-row and four-row Tapered Roller Bearings.

#### Tapered Roller Bearings

are used for heavy-duty, moderate speed applications. Most standard industrial sizes are available in inch and metric. Custom sizes are also available upon special request.