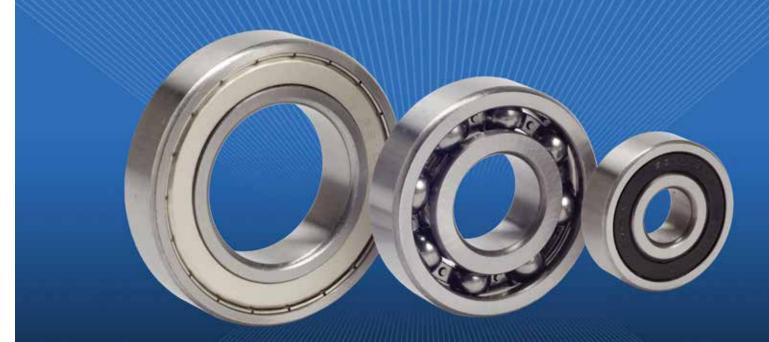

**Open Bearings** 

### **Sealed Bearings**

• Open, Sealed or Shielded • Other series of ball bearings also available

## **Shielded Bearings**