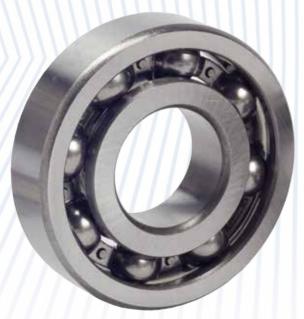

of quality.

Shuster ball bearings are capable of operating at high temperatures and high speeds with limited noise or vibration so that your equipment operates smoothly and efficiently.

• Shuster 6000, 6200, and 6300 standard ball bearings ABEC 1 and ABEC 3 IN STOCK!

• ABEC 5 and 7 Made to Order

• Electric Motor Quality

• Inch and stainless STOCK

Polyurea Grease

- Individually boxed or bulk

Shuster Ball Bearings are manufactured to exacting specifications and offer these standard features:

- High-Grade Alloy and Carbon Steel Components
- Precise Grinding for Maximum Roundness
- High Polished Surfaces for Smooth Operation
- Mirror-Finished Steel Balls
- Heat Treated for Maximum Wear Life
- Automated Assembly for Consistent Performance
- High-Grade Grease for Optimal Service Life



**Open Bearings** 



### **Sealed Bearings**



• Open, Sealed or Shielded • Other series of ball bearings also available



## **Shielded Bearings**