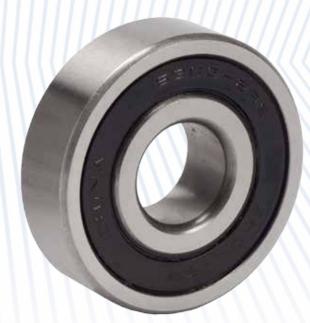

### **Sealed Bearings**

• Open, Sealed or Shielded • Other series of ball bearings also available