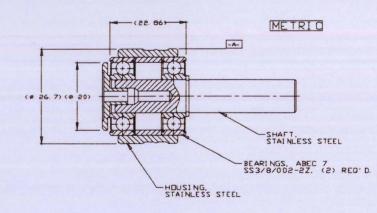

### Precision Spindle Assembly for Industrial Encoder

**Bearings:** (2) Stainless steel, ABEC 7 with shields, bonded in place under pre-load.

Shaft and Housing: Stainless steel.

Very precise running geometry, lubricated with special grease for low noise and increased life.