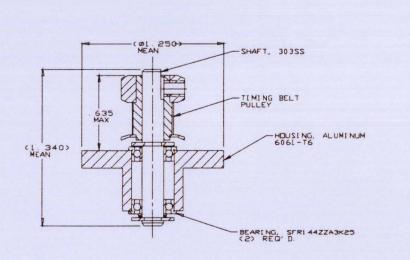

#### Timing Belt Idler Assembly

Used in Electronic Media Storage System.

**Bearings:** (2) Flanged miniature series, stainless steel.

Housing and Pulley: Aluminum.

**Shaft:** Stainless steel pre-loaded with wave spring.