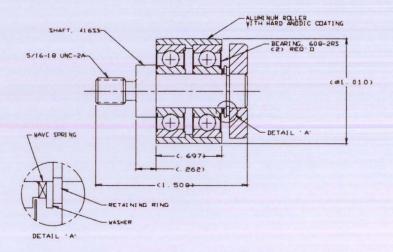

Pulley Assembly for Paper Transport System

**Bearings:** (2) Chrome ABEC 3 with PTFE seals.

Housing: Anodized aluminum.

Shaft: Stainless steel.

Low-cost, maintenance-free assembly for long life in a harsh, paper dust environment.